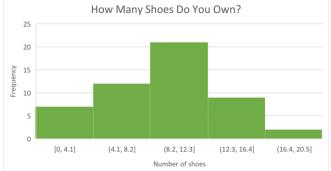

## How Many Shoes Do You Own?

Frequency Distribution

| Shoes | Tally |                                         | People |
|-------|-------|-----------------------------------------|--------|
| 0-4   |       | ШШ                                      | 6      |
| 5-8   |       | 11111111111                             | 12     |
| 9-12  |       | 111111111111111111111111111111111111111 | 21     |
| 13-16 |       | 11111111                                | 9      |
| 17-20 |       | II                                      | 2      |