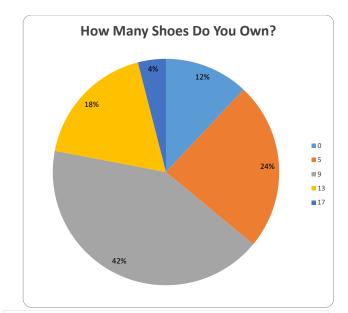

| Shoes | Peopl | e |
|-------|-------|---|
| 0 6   |       |   |
| 5 1   | 2     |   |
| 9 2   | 1     |   |
| 13 9  |       |   |
| 17 2  |       |   |