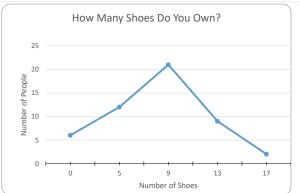

## How Many Shoes Do You Own?

Frequency Distribution

| Shoes | Tally |                                         | People |
|-------|-------|-----------------------------------------|--------|
| 0-4   |       | ШШ                                      | 6      |
| 5-8   |       | 11111111111                             | 12     |
| 9-12  |       | 111111111111111111111111111111111111111 | 21     |
| 13-16 |       | 11111111                                | 9      |
| 17-20 |       | II                                      | 2      |